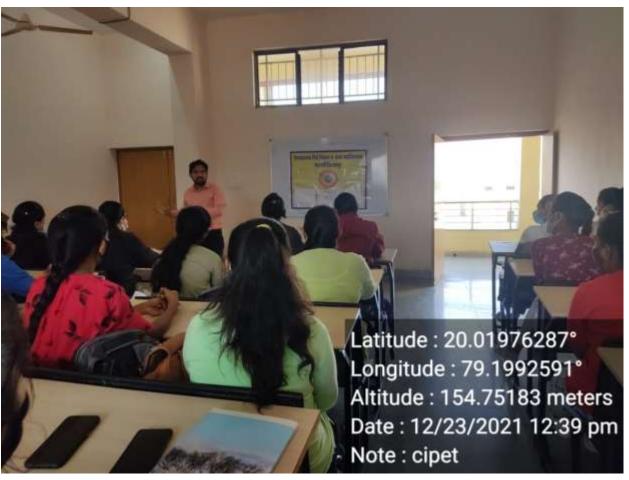

## **CIPET, Tadali, Chandrapur Industrial Visit**

Date: 23/12/2021 and 24/12/2021

प्रति , माननिय प्राचार्यः

निळकंठराव शिंदे विज्ञान व कला महाविद्यालय , भद्रावती

विषय: औद्दोगिक सहलीसाठी परवानगी देण्याबबाबत

महोदय.

सविनय विनंती येणे प्रकारे आहे कि, दिनांक २३ डिसेंबर २०२१ ते २४ डिसेंबर २०२१ ला CIPET, ताडाळी येथे औद्दोगिक सहल साठी विद्यार्थीना घेऊन जायचे आहे . कृपया त्याकरिता आम्हाला परवानगी देण्यात यावी. सहली करिता खालील प्राध्यापक सहभागी होणार आहेत

Dr. G. R. Bedare

Dr. K.P. Jumde

Mr. S. H. Shrirame , Mr. K. V. Pshongale तसेच विद्यार्थ्यांची यादी सोबत जोडलेली आहे.

Date: 22-01-2021

mitted (23 Dec 8 24 Dec

)

ठाँ. अपणां थी. धोटे विभाग**र्भविक्रते** सायनशास्त्र Depart of Chemistry व N.S. Sci. & Ares College