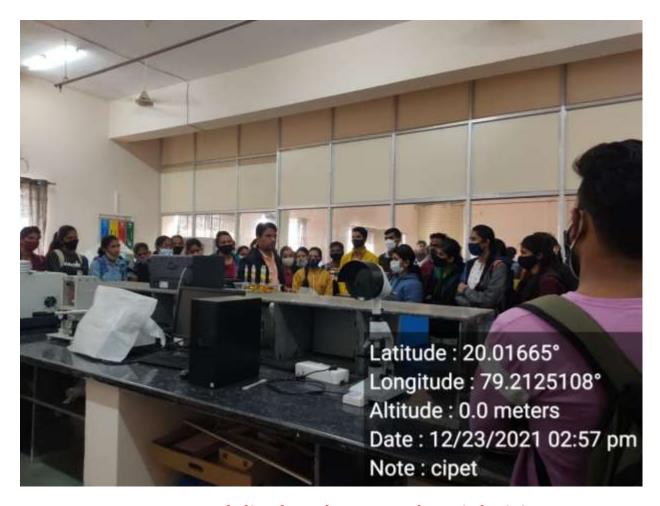

## **CIPET, Tadali, Chandrapur Industrial Visit**

Date: 23/12/2021 and 24/12/2021

प्रति , माननिय प्राचार्यः

निळकंठराव शिंदे विज्ञान व कला महाविद्यालय , भद्रावती

विषय: औद्दोगिक सहलीसाठी परवानगी देण्याबबाबत

महोदय.

सविनय विनंती येणे प्रकारे आहे कि, दिनांक २३ डिसेंबर २०२१ ते २४ डिसेंबर २०२१ ला CIPET, ताडाळी येथे औद्दोगिक सहल साठी विद्यार्थीना घेऊन जायचे आहे . कृपया त्याकरिता आम्हाला परवानगी देण्यात यावी. सहली करिता खालील प्राध्यापक सहभागी होणार आहेत

Dr. G. R. Bedare

Dr. K.P. Jumde

Mr. S. H. Shrirame , Mr. K. V. Pshongale तसेच विद्यार्थ्यांची यादी सोबत जोडलेली आहे.

Date: 22-01-2021

mitted (23 Dec 8 24 Dec

)

ठाँ. अपणां थी. धोटे विभाग**र्भविक्रते** सायनशास्त्र Depart of Chemistry व N.S. Sci. & Ares College