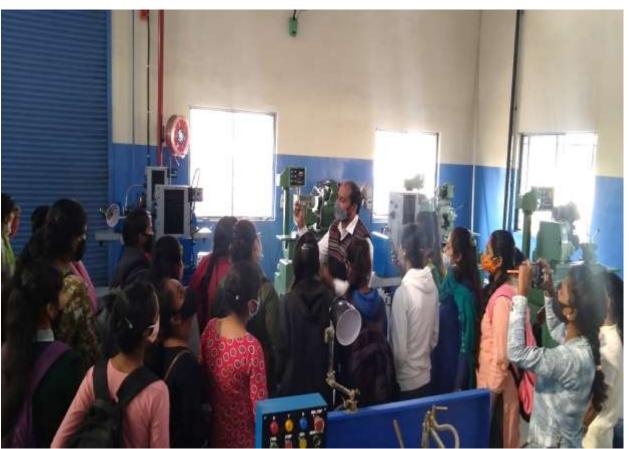

## **CIPET, Tadali, Chandrapur Industrial Visit**

Date: 23/12/2021 and 24/12/2021

प्रति , माननिय प्राचार्यः

निळकंठराव शिंदे विज्ञान व कला महाविद्यालय , भद्रावती

विषय: औद्दोगिक सहलीसाठी परवानगी देण्याबबाबत

महोदय.

सविनय विनंती येणे प्रकारे आहे कि, दिनांक २३ डिसेंबर २०२१ ते २४ डिसेंबर २०२१ ला CIPET, ताडाळी येथे औद्दोगिक सहल साठी विद्यार्थीना घेऊन जायचे आहे . कृपया त्याकरिता आम्हाला परवानगी देण्यात यावी. सहली करिता खालील प्राध्यापक सहभागी होणार आहेत

Dr. G. R. Bedare

Dr. K.P. Jumde

Mr. S. H. Shrirame , Mr. K. V. Pshongale तसेच विद्यार्थ्यांची यादी सोबत जोडलेली आहे.

Date: 22-01-2021

mitted (23 Dec 8 24 Dec

)

ठाँ. अपणां थी. धोटे विभाग**र्भविक्रते** सायनशास्त्र Depart of Chemistry व N.S. Sci. & Ares College